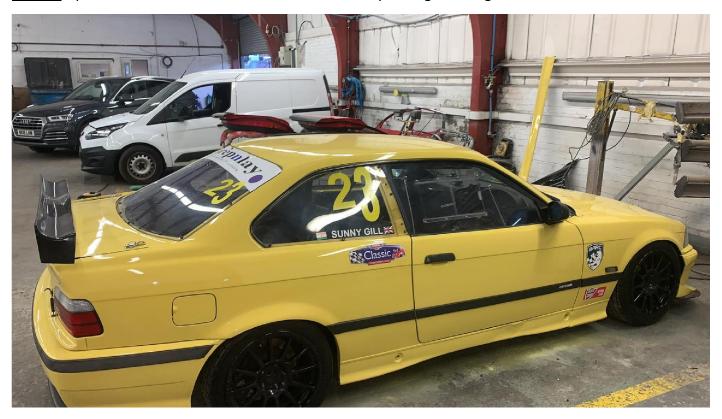

## **BMW E36 M3 Non-Evo**

The BMW M3 is one of the iconic motorsport brands. For many years the world over the M power brand has been a key fixture to many touring car championships world wide. This very BMW M3 3.0 is also no stranger to success having secured the 2020 overall and class B Kumho BMW Championship in the hands of Sunny Gill.

## **Car Specs:**

<u>Engine:</u> Standard specification BMW 3.0 straight 6 engine with standalone Haltech ECU, Induction air take and race exhaust system. Power output circa 300 BHP.

**Gearbox / drive train:** 5 speed ZF gearbox with quicks shift and 3.9 ratio rear differential with uprated LSD.

**Brakes:** Stand BMW M3 Calipers with uprated discs and pads and racing brake fluid.

<u>Chassis:</u> Lightweight Chassis with roll cage and light weight panels. Race dampers with adjust ride and camber front and rear.

Wheels and Tyres: 9x17" wheels all round with Kumho Treaded tyres or slicks and wets where allowed.

<u>Safety:</u> Full MSA approved roll cage, race seat and 6 point HANs compatible harness. Fully plumbed in fire extinguisher.