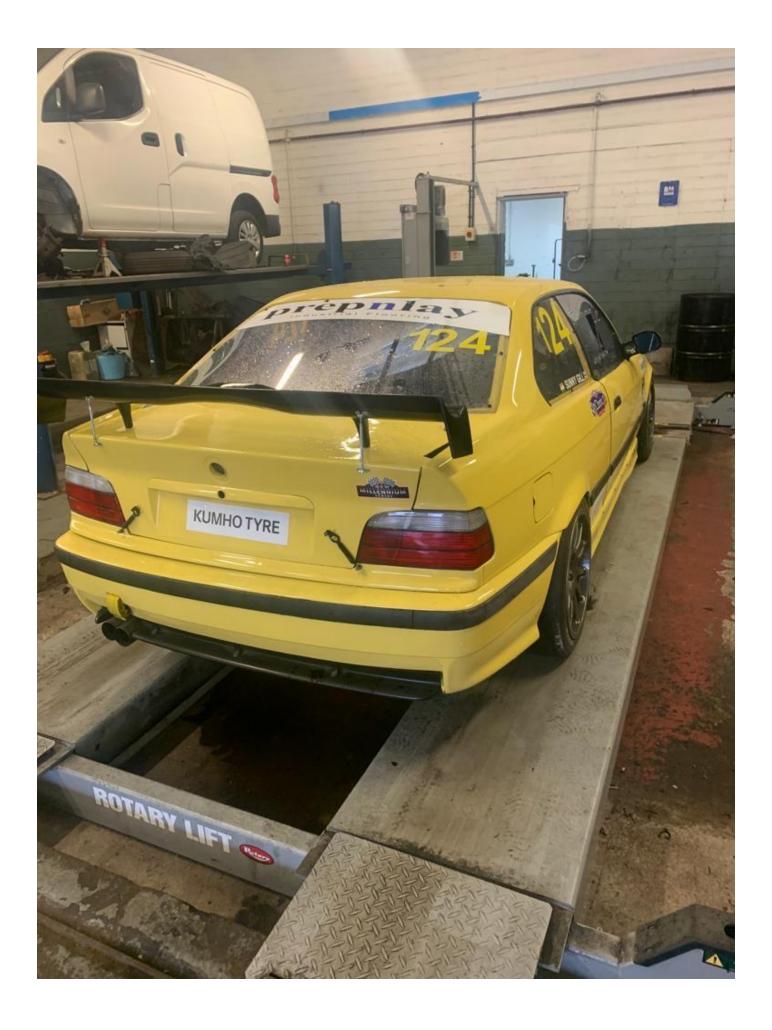

## **BMW E36 M3 Non-Evo**

The BMW M3 is one of the iconic motorsport brands. For many years the world over the M power brand has been a key fixture to many touring car championships world wide. This very BMW M3 3.0 is also no stranger to success having secured the 2020 overall and class B Kumho BMW Championship in the hands of Sunny Gill.

## **Car Specs:**

<u>Engine:</u> Standard specification BMW 3.0 straight 6 engine with standalone Haltech ECU, Induction air take and race exhaust system. Power output circa 300 BHP.

**Gearbox / drive train:** 5 speed ZF gearbox with quicks shift and 3.9 ratio rear differential with uprated LSD.

**Brakes:** Stand BMW M3 Calipers with uprated discs and pads and racing brake fluid.

<u>Chassis:</u> Lightweight Chassis with roll cage and light weight panels. Race dampers with adjust ride and camber front and rear.

Wheels and Tyres: 9x17" wheels all round with Kumho Treaded tyres or slicks and wets where allowed.

<u>Safety:</u> Full MSA approved roll cage, race seat and 6 point HANs compatible harness. Fully plumbed in fire extinguisher.